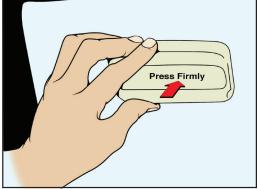

- Windshield should be at least 50°F (10°C).
- Use heater/defroster, if necessary.
- Clean and wipe windshield dry before installing tag.

• Enjoy your Electronic Toll Collection Tag, and drive safely!

© 2014 TransCore LP. All rights reserved. TRANSCORE is a registered trademark and is used under license. All other trademarks listed are the property of their respective owners. Contents are subject to change.