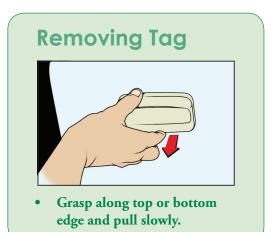

## Installation Instructions for Your Interior-Mounted Electronic Toll Collection Tag

These instructions are for tags that are read by a reader system that is mounted overhead.

## Do Not Present The Tag By Holding In Hand



• Tag will NOT work if not mounted on windshield.





- Place on inside of windshield out of driver's line of sight.
- Best Location: 4 inches from bottom, 2 inches from left
- Alternate Location: If you have another tag or inspection sticker, place in upper left corner.



- Windshield should be at least 50°F (10°C).
- Use heater/defroster, if necessary.
- Clean and wipe windshield dry before installing tag.









• Enjoy your Electronic Toll Collection Tag, and drive safely!



© 2014 TransCore LP. All rights reserved. TRANSCORE is a registered trademark and is used under license. All other trademarks listed are the property of their respective owners. Contents are subject to change.

For more information call 800-923-4824 www.transcore.com