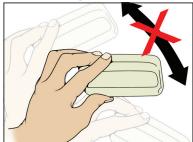

## Do Not Present The Tag By Holding In Hand

• Tag will NOT work if not mounted on windshield.

- Place on inside of windshield out of driver's line of sight.
- Best Location: 4 inches from bottom, 2 inches from left
- Alternate Location: If you have another tag or inspection sticker, place in upper left corner.