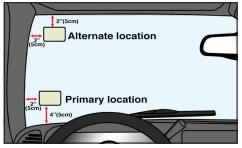

## Do Not Present The Tag By Holding In Hand

• Tag will NOT work if not mounted on windshield.

- Place on inside of windshield out of driver's line of sight.
- Best Location: 4 inches from bottom, 2 inches from left
- Alternate Location: If you have another tag or inspection sticker, place in upper left corner.