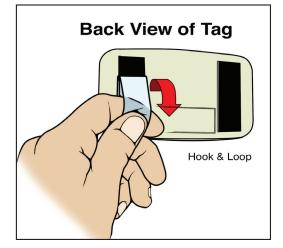

- Windshield should be at least 50°F (10°C).
- Use heater/defroster, if necessary.
- Clean and wipe windshield dry before installing tag.

• Enjoy your Electronic Toll Collection Tag, and drive safely!

© 2014 TransCore LP. All rights reserved. TRANSCORE is a registered trademark and is used under license. All other trademarks listed are the property of their respective owners. Contents are subject to change.