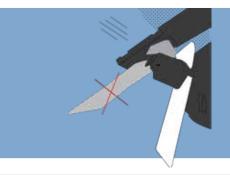

Do not hold the hang tag up near the windshield or wave it outside the window as you drive through a toll plaza or gantry area. The tag will not function properly if it is not installed correctly on the rear view mirror.