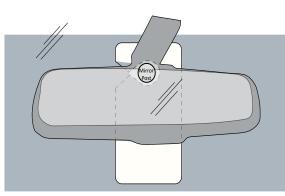

## Hang Tag

Installation Guidelines

16-0149-001 REV A 2/2020

Hook the hang tag over the rear view mirror post. Ensure that no stickers or other objects obscure the hang tag. The hang tag should not be used if other RFID transponders are present on the windshield.

Position the hang tag so it hangs vertically on the mirror post.

Note: Some windshields have a black dotted area behind the rear view mirror. This area should not impact the tag's performance.

Do not lay the hang tag on the dashboard. The tag will not function properly if it is not installed correctly on the rear view mirror.