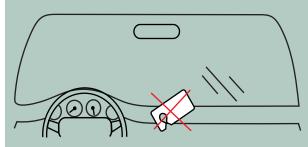

Position the hang tag so it hangs vertically on the mirror post.

Note: Some windshields have a black dotted area behind the rear view mirror. This area should not impact the tag's performance.

Do not lay the hang tag on the dashboard. The tag will not function properly if it is not installed correctly on the rear view mirror.