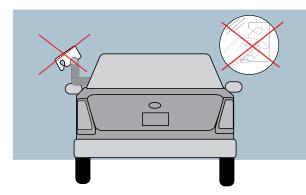

Do not hold the hang tag up near the windshield or wave it outside the window as you drive through a toll plaza or gantry area. The tag will not function properly if it is not installed correctly on the rear view mirror.